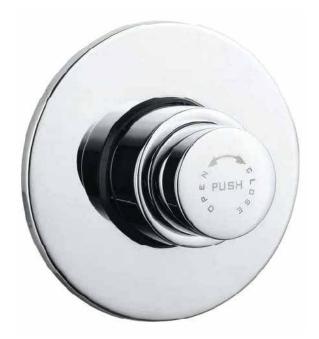

## AL002D Flush Valve WC 40mm

## KEY FEATURES

| Code        | AL002D              |
|-------------|---------------------|
| Size        | 40mm                |
| Material    | Brass               |
| Description | Flush Valve WC 40mm |