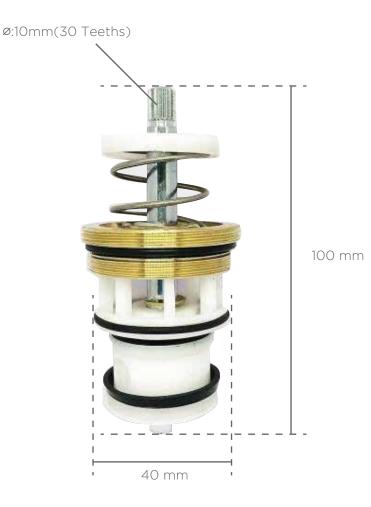

# Flush Valve Kit | Piston Set

### KEY FEATURES

| Size    | 40mm                                            |
|---------|-------------------------------------------------|
| Weight  | 220g                                            |
| Height  | 100mm                                           |
| Feature | Corrosion resistance<br>and Robust construction |